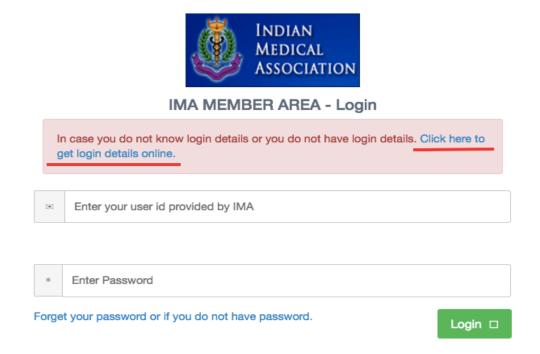

## 1 How to register on IMA Member Area

Go to the IMA Member Area main page through the underlying URL http://ima.org.in/memberarea/2-oct-ima-login.php

Below screen will be appeared.

In order to register on IMA Member Area, you need to click "Click here to get login details online" link (see above screen – underlined in red)

## 1.1 Already have Login Details

If you already have login details (username & password) then, click "Click here to Login IMA Member Area" (see below screen)

A new window will be opened (see below screen).