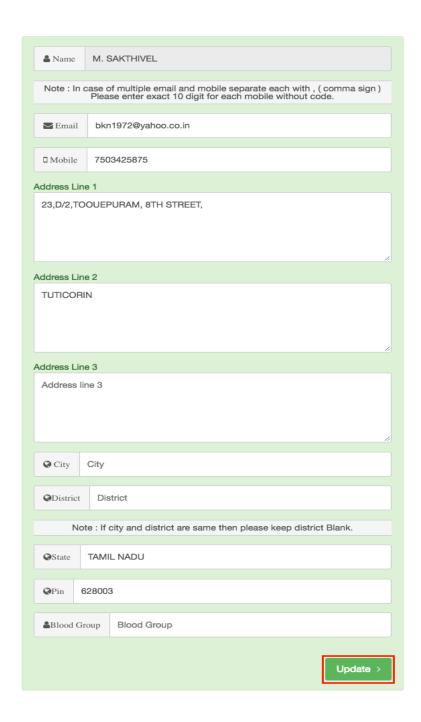

## 5 Edit Profile

From here, you can update your profile details.

As soon as you click **"Edit Profile"**, below type of screen will be opened from where you can update your profile.

#### Welcome M. SAKTHIVEL!

Update your contact details and Profile in IMA Database before access to Member Dashboard.

Click "Update" after adding the changes.