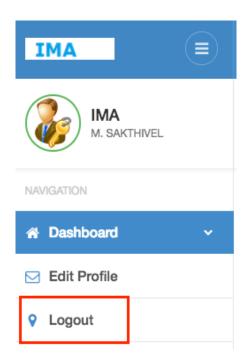

# 6 Logout

After finish using the Member Area, you can logout by clicking "**Logout**" button (see below screen)

The system will automatically return to the Login screen.

The system will also automatically log off if it is left idle for certain period. Idling means no interaction with the system.