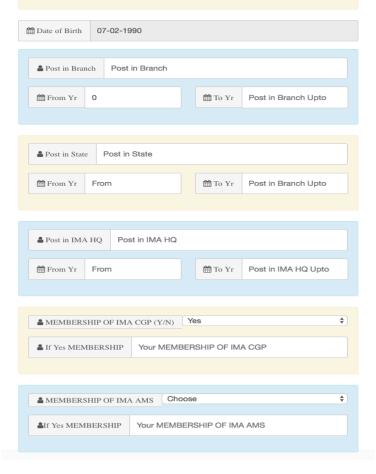

## 5 Edit Profile

From here, you can update your profile details.

As soon as you click **"Edit Profile"**, below type of screen will be opened from where you can update your profile.

#### Welcome M. SAKTHIVEL!

Update your contact details and Profile in IMA Database before access to Member Dashboard.

Click "Update" after adding the changes.