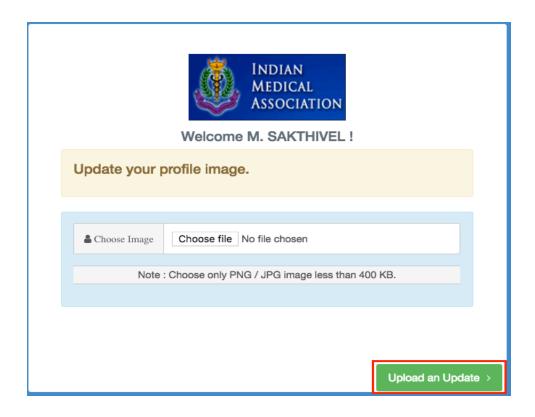

Note: If your photo is not there then you can upload it by clicking "Change Profile Image".

Below window will be opened asking you to update your profile image.

Choose file from your desktop or laptop and click **"Upload an Update"** in order to upload the image.

As soon as you have uploaded the image, it will be automatically get reflected under Profile image.

**Note:** The size of the image should be less than 400 KB and the desired format should be PNG or JPG.