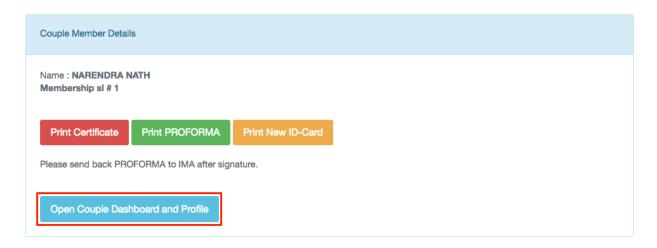

On top you will see details of member with whom login details you have logged in. Beneath that, couple member details will be displayed (see below screen).

If you want to update couple member profile, then click **"Open Couple Dashboard and Profile"** (see below screen – highlighted in red)