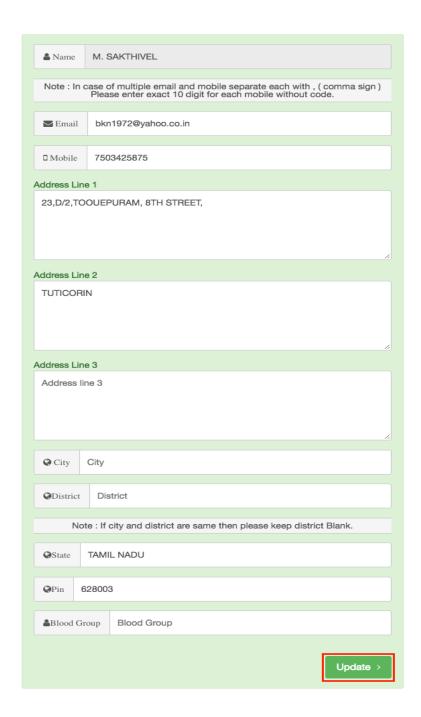

# 2 Login

After successfully login, below window will be opened where you can update your profile.

Once you have updated all the details, click "Update" button in order to access Member Area.

**Note :** If you have multiple email IDs or Mobile numbers then, separate them with comma (,) sign.

**For example :** Mobile numbers – 9999999999,8888888888,9878787878 and Email IDs – name@gmail.com,name@yahoo.com,name@outlook.com.

**Note**: If your city and district are same then, keep district field blank.

Once you have clicked **Update** button, below screen will be opened confirming **"Your profile is updated successfully".** 

Your profile is updated successfully.

Click here to access member area..

Now, click "Click here to access member area" (see above screen – highlighted in red)