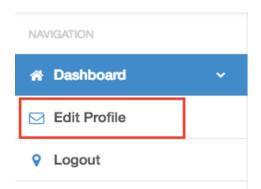

## 5 Edit Profile

From here, you can update your profile details.

As soon as you click **"Edit Profile"**, below type of screen will be opened from where you can update your profile.