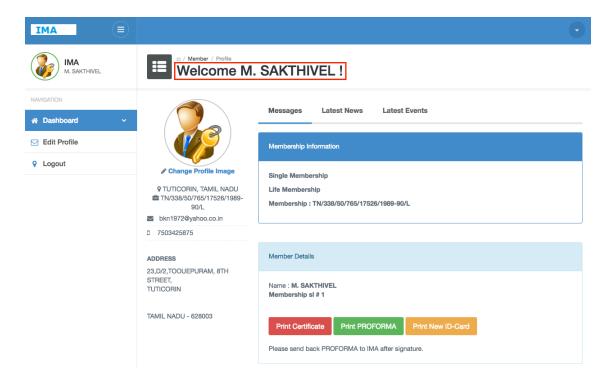

## 3 Dashboard (Single Member)

After successfully clicking "Click here to access member area", below dashboard screen will be opened.

On top of the screen, you will find welcome message along with your name **e.g.** see above screen it's showing **"Welcome M. Sakthivel!".** 

**Dashboard** is divided into 4 parts **i.e.** Member Profile, IMA Latest news, events and messages, Membership Information and Member details.

#### 3.1 Member Profile

On left side of the dashboard, you will find your photo following with city, state, membership number, email address, phone number, complete home address with state name and pin code.

## 3.3 Membership Information

This section provides you membership information like whether you hold single or couple membership, life or annual membership. It also displays your membership number.

### 3.4 Member details

From here, you can print your Certificate, Proforma and ID card.