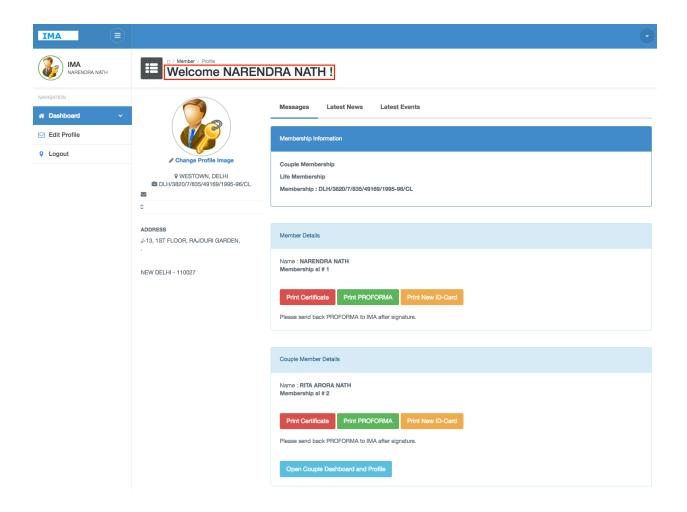

nt ID card, click "Print New ID Card".

Below window will be opened, from where you can download your ID card and then print it.



Download ID-Card

# 4 Dashboard (Couple Member)

If you are a Couple member then, after login your dashboard will look like below screen.



**Note:** It gives you both members (you and your spouse) details. You can print certificate, Proforma and ID card of both members respectively (see below screen).

On top you will see details of member with whom login details you have logged in. Beneath that, couple member details will be displayed (see below screen).





If you want to update couple member profile, then click **"Open Couple Dashboard and Profile"** (see below screen – highlighted in red)



Dashboard of couple member will be opened (see below screen)



## 5 Edit Profile

From here, you can update your profile details.



As soon as you click **"Edit Profile"**, below type of screen will be opened from where you can update your profile.



#### Welcome M. SAKTHIVEL!

Update your contact details and Profile in IMA Database before access to Member Dashboard.





Click "Update" after adding the changes.

# 6 Logout

After finish using the Member Area, you can logout by clicking "**Logout**" button (see below screen)



The system will automatically return to the Login screen.

The system will also automatically log off if it is left idle for certain period. Idling means no interaction with the system.