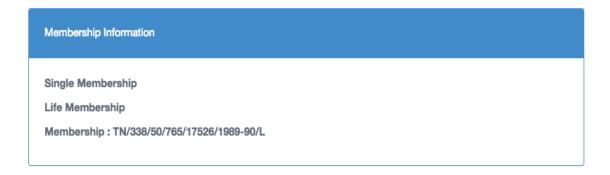

## 3.3 Membership Information

This section provides you membership information like whether you hold single or couple membership, life or annual membership. It also displays your membership number.