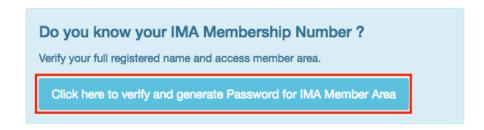

A new window will be opened (see below screen) in which you will find 4 options i.e.

# Do you know your IMA Membership Number ? Verify your full registered name and access member area.

Click here to generate Password for IMA Member Area

Click here to verify and generate Password for IMA Member Area

## 1.3 Register via IMA Membership Number

If you know your IMA Membership Number, then you can click "Click here to verify and generate Password for IMA Member Area" option.

Below window will be opened.