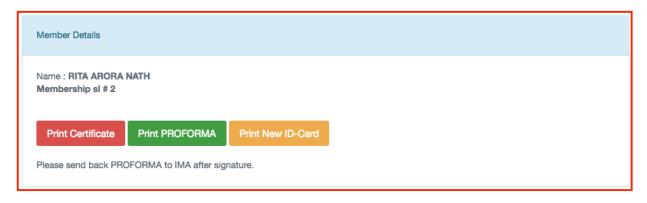

On top you will see details of member with whom login details you have logged in. Beneath that, couple member details will be displayed (see below screen).

If you want to update couple member profile, then click **"Open Couple Dashboard and Profile"** (see below screen – highlighted in red)

Dashboard of couple member will be opened (see below screen)