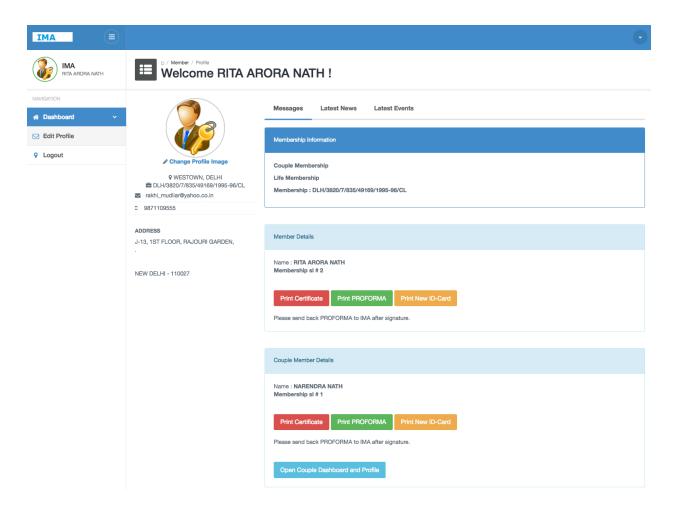

## 3 Dashboard (Single Member)

After successfully clicking "Click here to access member area", below dashboard screen will be opened.

On top of the screen, you will find welcome message along with your name **e.g.** see above screen it's showing **"Welcome M. Sakthivel!".** 

**Dashboard** is divided into 4 parts **i.e.** Member Profile, IMA Latest news, events and messages, Membership Information and Member details.

# 4 Dashboard (Couple Member)

If you are a Couple member then, after login your dashboard will look like below screen.

**Note:** It gives you both members (you and your spouse) details. You can print certificate, Proforma and ID card of both members respectively (see below screen).

On top you will see details of member with whom login details you have logged in. Beneath that, couple member details will be displayed (see below screen).

If you want to update couple member profile, then click **"Open Couple Dashboard and Profile"** (see below screen – highlighted in red)