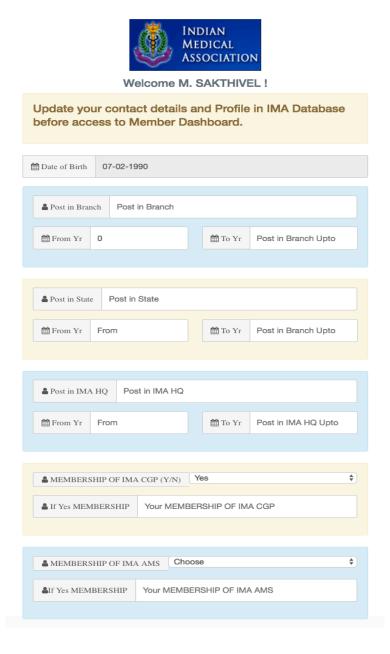

# 2 Login

After successfully login, below window will be opened where you can update your profile.

Once you have updated all the details, click "Update" button in order to access Member Area.

**Note :** If you have multiple email IDs or Mobile numbers then, separate them with comma (,) sign.

**For example :** Mobile numbers – 9999999999,8888888888,9878787878 and Email IDs – name@gmail.com,name@yahoo.com,name@outlook.com.

**Note**: If your city and district are same then, keep district field blank.

#### Welcome M. SAKTHIVEL!

Update your contact details and Profile in IMA Database before access to Member Dashboard.

Click "Update" after adding the changes.