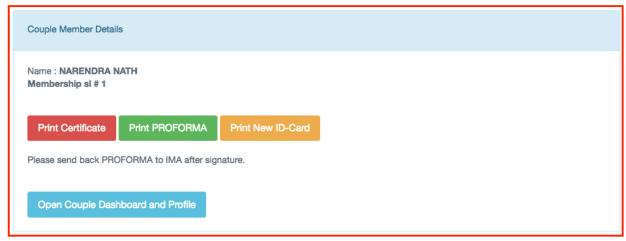

# 4 Dashboard (Couple Member)

If you are a Couple member then, after login your dashboard will look like below screen.

**Note:** It gives you both members (you and your spouse) details. You can print certificate, Proforma and ID card of both members respectively (see below screen).

On top you will see details of member with whom login details you have logged in. Beneath that, couple member details will be displayed (see below screen).

If you want to update couple member profile, then click **"Open Couple Dashboard and Profile"** (see below screen – highlighted in red)