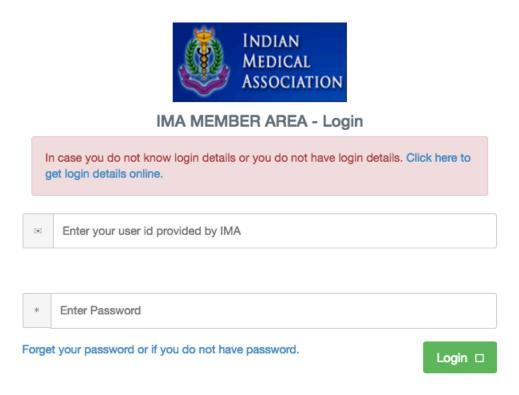

## 1 How to register on IMA Member Area

Go to the IMA Member Area main page through the underlying URL http://ima.org.in/memberarea/2-oct-ima-login.php

Below screen will be appeared.

In order to register on IMA Member Area, you need to click "Click here to get login details online" link (see above screen – underlined in red)

## 1.1 Already have Login Details

If you already have login details (username & password) then, click "Click here to Login IMA Member Area" (see below screen)

A new window will be opened (see below screen).

Now enter Username and Password then click on "**Login**" button. The system will give out error message if the login is not successful. Simply re-enter with a valid Username and Password and type it correctly in the next try.