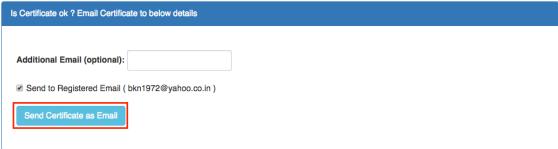

#### 3.4.1 Print Certificate

In order to print your certificate, click "Print Certificate".

Below window will be opened, from where you can send the certificate to your registered email id as well as additional email id if you want.

**Note :** Certificate will be sent to your email id in PDF format, from where you can download it and then print.