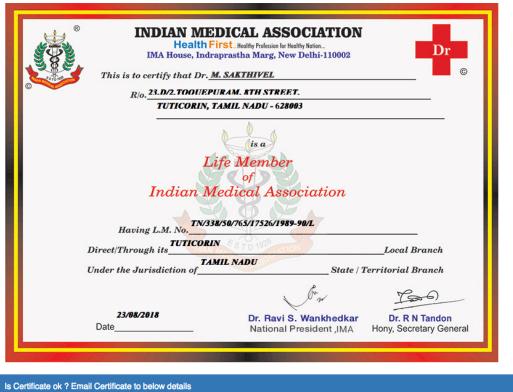

#### 3.4.1 Print Certificate

In order to print your certificate, click "Print Certificate".

Below window will be opened, from where you can send the certificate to your registered email id as well as additional email id if you want.

**Note :** Certificate will be sent to your email id in PDF format, from where you can download it and then print.