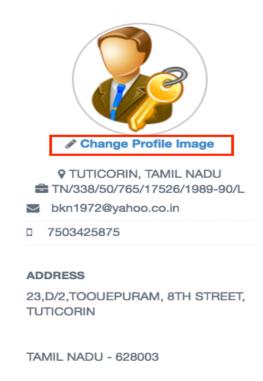

#### 3.1 Member Profile

On left side of the dashboard, you will find your photo following with city, state, membership number, email address, phone number, complete home address with state name and pin code.

Note: If your photo is not there then you can upload it by clicking "Change Profile Image".

Below window will be opened asking you to update your profile image.

Choose file from your desktop or laptop and click **"Upload an Update"** in order to upload the image.