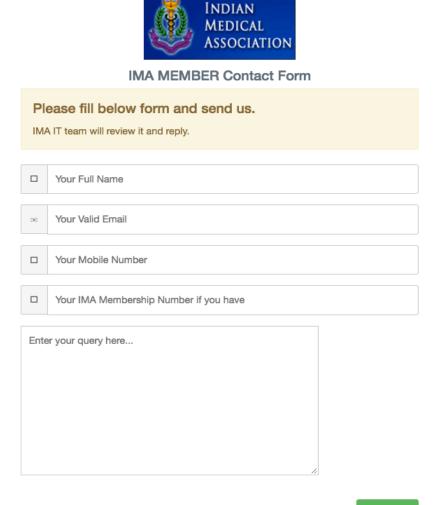

#### 1.4 Need Assistance

If you are still unable to access Member Area then, you can choose the last option i.e. **"Contact IMA Office".** 

Below "Query Form" will be opened where you need to enter Your Full name, Valid Email ID, Mobile number and IMA Membership number (if you have) and then, write your query in "Query" box and click **Send** button in order to send the query.