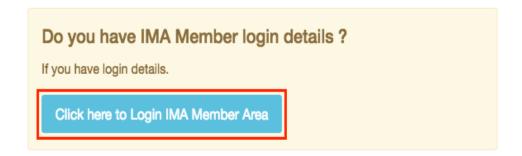

## 1.1 Already have Login Details

If you already have login details (username & password) then, click "Click here to Login IMA Member Area" (see below screen)

A new window will be opened (see below screen).