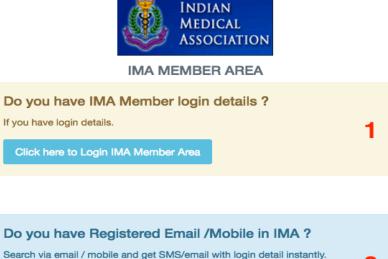

A new window will be opened (see below screen) in which you will find 4 options i.e.

## 1.2 Register via Email or Mobile

If you have registered Email ID or Mobile number in IMA, then you can click "Click here to generate Password for IMA Member Area" option.

## 1.3 Register via IMA Membership Number

If you know your IMA Membership Number, then you can click "Click here to verify and generate Password for IMA Member Area" option.

Below window will be opened.