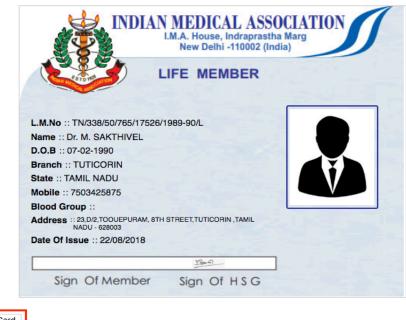

#### 3.4.1 Print Certificate

In order to print your certificate, click "Print Certificate".

Below window will be opened, from where you can send the certificate to your registered email id as well as additional email id if you want.

**Note :** Certificate will be sent to your email id in PDF format, from where you can download it and then print.